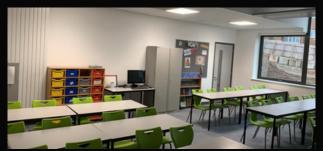

## **Chailey School**

Labour only full MEP Package

- Full MEP comprised of the installation of both domestic and cat5 water services throughout the 3story school extension. Servicing the 12 new toilet blocks, science suites and kitchen.
- Installation of steel heating pipework, air source heat pump pipework, domestic services, over 75 rads and soil and vent pipework to all the bathrooms, labs and kitchens.
- The installation of a brand new plant room, inclusive of water tanks, dosing pots, buffer vessels, heat exchangers, circulations pumps and booster sets.
- Electrically we installed all of the buildings small power including sockets and classroom dados, plus air source heat units, AHU's and associated equipment.
- We facilitated the extension of the mains incoming power by installing additional armoured cable supply to the new floorspace
- New suspended PIR LED luminaires were installed via a gripple suspension system