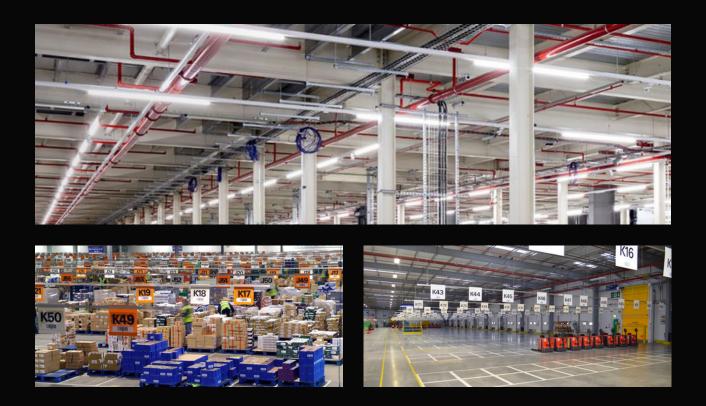

## Tesco - Rainham

**Traditional MEP** 

- Main warehouse upgrade and extension
- Traditional Contract/ Balfour Beatty/ Halsall M&E
- Installation of 1200mm Ladder rack for mains containment, including new 240mm parallel SWAs feeding a new Sub Panel board supplying sub mains and mechanical power.
- New high bay lighting and doc levelling system with POS power and data linking into the existing system. External services including external lighting, external power and petrol interceptors.
- Mechanical ventilation via 3no AHUs with internal heating coils with a Linear Ambi Rads for heating system. Safety wash area with pumped waste system.