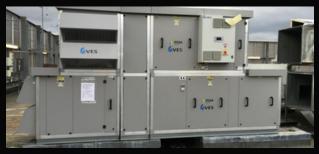

## 216 Bath Road

Cat A Office Fit out

- Full MEP Installation of 5no floors comprising of Electrical sub-distribution to each floor.
- Split loaded 18way TPN Boards installed along with local Metering, Bespoke KNX lighting control system fully integrated with the mechanical services on the floor and floor by floor basis, fully functional control via a reception desk mounted tablet within the ground floor entrance.
- New 600x 600 LED panels installed within the ceiling grid system and new wall lighting within the stair well and high level lighting within the entrance foyer.
- Small power installation of floor grommets for cleaners sockets, local mechanical power feeding ceiling void AC units.
- New Mechanical DB installed within the roof Plant room to supply all roof mechanical items.