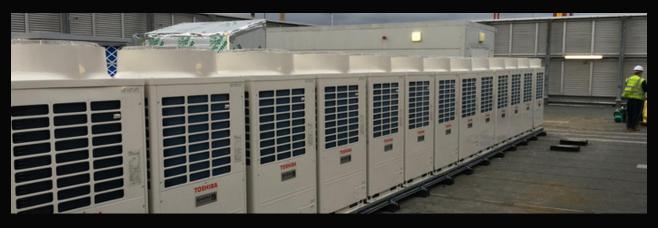

## 216 Bath Road

Cat A Office Fit out

- Full MEP Installation of 5no floors comprising of Electrical sub-distribution to each floor.
- Split loaded 18way TPN Boards installed along with local Metering, Bespoke KNX lighting control system fully integrated with the mechanical services on the floor and floor by floor basis, fully functional control via a reception desk mounted tablet within the ground floor entrance.
- New 600x 600 LED panels installed within the ceiling grid system and new wall lighting within the stair well and high level lighting within the entrance foyer.
- Small power installation of floor grommets for cleaners sockets, local mechanical power feeding ceiling void AC units.
- New Mechanical DB installed within the roof Plant room to supply all roof mechanical items.