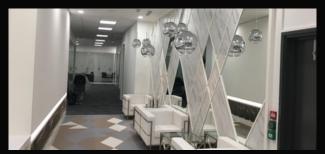

## **Diamond Pharma**

Cat B Office Fit Out Design and Build

- Relocations of 4 pipe FCU's and installation of new Barrell pipework.
- Adaptations to Primary ductwork to allow for supply air to new FCU's
- Adaptations to all Secondary air ductwork and installation of new 1200 x 300 linear grilles within a SAS ceiling grid
- Adaptations for Mechanical small power Installation of new Hager Lighting Control system, new ceiling 600 x 600 LED panels
- New Cleaners Sockets power via floor grommets, Installation of Kitchen power. Underfloor busbar serving 3 compartment floor boxes
- New Cat 6 Data installation throughout including high level WAP units
- A new wall-mounted AC unit within the newly formed Comms room