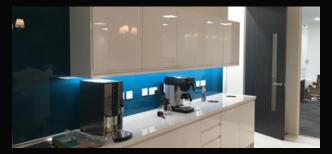

## **Diamond Pharma**

Cat B Office Fit Out Design and Build

- Relocations of 4 pipe FCU's and installation of new Barrell pipework.
- Adaptations to Primary ductwork to allow for supply air to new FCU's
- Adaptations to all Secondary air ductwork and installation of new 1200 x 300 linear grilles within a SAS ceiling grid
- Adaptations for Mechanical small power Installation of new Hager Lighting Control system, new ceiling 600 x 600 LED panels
- New Cleaners Sockets power via floor grommets, Installation of Kitchen power. Underfloor busbar serving 3 compartment floor boxes
- New Cat 6 Data installation throughout including high level WAP units
- A new wall-mounted AC unit within the newly formed Comms room